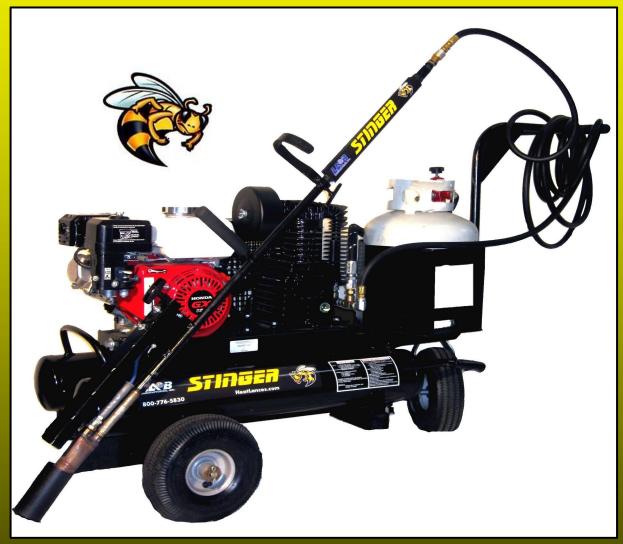

www.asphaltkingdom.com

One person self contained wheeled heat lance that makes crack preparation easy, fast and efficient. An all in one portable heat lance system.

The Stinger is a portable heat lance on wheels. The unit is a one person operation, ideal for the medium to small pavement maintenance contractor who needs a quality heat lance but does not have access to a large tow behind compressor. The Stinger comes complete with electronic ignition and stainless steel burner and regulator. A 25 foot hose kit makes for easy access to cracks or the lance can be maneuvered with the lance in its holder as shown.

## Features:

Honda GX 5.5 HP engine Electronic ignition

Stainless Steel Burner
Easy to operate swivel rear wheel

## **Specifications:**

Heat output 2000 degrees F

Velocity 50 psi

Actual CFM output rating 9 cfm
Lance assembly weight 10Lbs
Lance assembly length 59"
Single stage compressor

Dimensions: 42" H x 39" W x 51" L Unit Weight: 300 Lbs