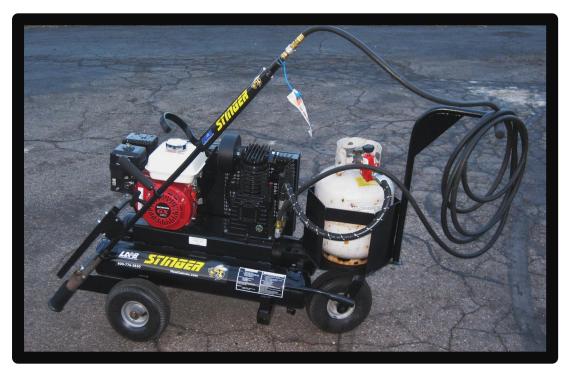

www.asphaltkingdom.com

One person self contained wheeled heat lance that makes crack preparation easy, fast and efficient. An all in one portable heat lance system.

The Stinger is a portable heat lance on wheels. The unit is a one person operation, ideal for the medium to small pavement maintenance contractor who needs a quality heat lance but does not have access to a large tow behind compressor. The Stinger comes complete with electronic ignition and stainless steel burner and regulator. A 25 foot hose kit makes for easy access to cracks or the lance can be maneuvered with the lance in its holder as shown.

## Features:

Honda GX 5.5 HP engine Electronic ignition

Stainless Steel Burner
Easy to operate swivel rear wheel

## **Specifications:**

Heat output 2000 degrees F

Velocity 50 psi

Actual CFM output rating 9 cfm
Lance assembly weight 10Lbs
Lance assembly length 59"
Single stage compressor

Dimensions: 42" H x 39" W x 51" L Unit Weight: 300 Lbs