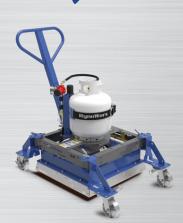

## MINI INFRARED HEATER FEATURES

**Heating Area (inches)** 

**Assembled Dimensions (inches)** 

Weight

**Fuel Type** 

Max fuel Pressure

**Burner Type** 

**Heater Cartridge** 