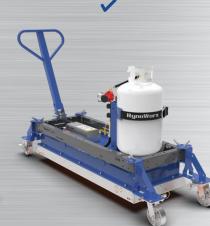

## MINI INFRARED HEATER FEATURES

**Heating Area (inches)** 

**Assembled Dimensions (inches)** 

Weight

**Fuel Type** 

Max fuel Pressure

**Burner Type** 

**Heater Cartridge** 