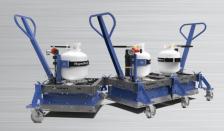

## **RynoLink Caster Assemblies**

RynoLink caster assemblies allow for multiple heaters to be connected together and operated as a sinlge, larger unit.

MODEL R2

24" x 24" 42-7/8" x 43-1/2" x 27"

153 lbs

Propane Vapor