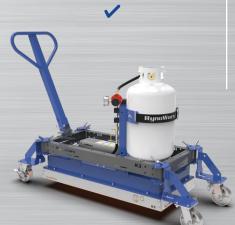

## MINI INFRARED HEATER FEATURES

**Heating Area (inches)** 

**Assembled Dimensions (inches)** 

Weight

**Fuel Type** 

Max fuel Pressure

**Burner Type** 

**Heater Cartridge** 