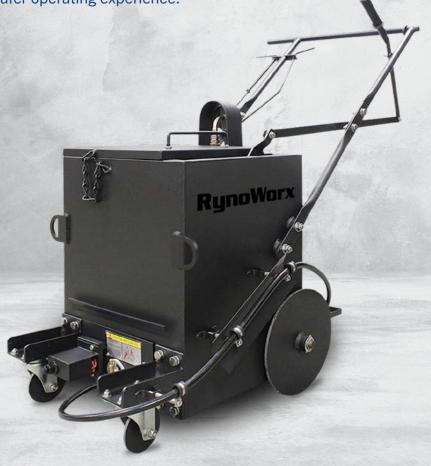

# RY10MA-PRO

The RY10MA-PRO Professional Crack Fill Melter Applicator's patented design uses up to 50% less fuel than traditional melter applicators and is the industry's only direct-fired style melter applicator with an internal burner. It also features cutting edge innovations, and built-in safety features for a safer operating experience.

#### PRODUCTIVE ~

• The patented sealed burner consumes nearly 50% less fuel than traditional torch-fired melter applicators.

### **RELIABLE**

- The enclosed burner design is shielded from the elements and virtually eliminates flame-outs caused by wind, which are common to torch-fired models.
- Two solid front casters allow the operator to maneuver over slanted surfaces with increased stability.

#### **EASY TO OPERATE**

- · No more wasting time searching for a striker, lighter or matches. Starting a melter has never been easier with our push button electric ignition.
- Side-by-side controls, which include on-the-fly agitation, help the operator control agitation, flow, the application of material, and view and adjust temperature, all without leaving the operating position.

## SAFETY BUILT-IN

- Fully equipped with CSA / UL approved regulator and fuel lines provide precise control over fuel flow and kettle temperature.
- The sealed burner is equipped with a CSA / UL approved flame-out sensor which detects flame-outs and prevents fuel from flowing to the burner.